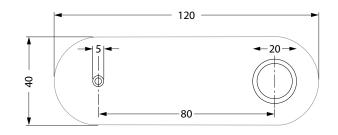

eas and formalize your request. Our design department will provide inspiration to the process.

| ARTICLE NO. | DESCRIPTION                                                       |
|-------------|-------------------------------------------------------------------|
| 25-2613-11  | 2 function oval touch, blower and pump symbols                    |
| 25-2623-11  | 2 function oval touch, 2 x on/off                                 |
| 25-2643-11  | 3 function oval touch, blower, pump and light symbols             |
| 25-2653-11  | 3 function oval touch, 3 x on/off                                 |
| 25-2663-11  | 3 function oval touch, pump, blower and a universal symbol        |
| 25-2673-11  | 4 function oval touch, 4 x on/off or 3 x on/off & variable blower |



DIMENSIONS
Dimensions in mm