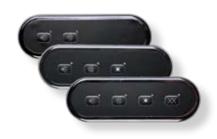

## **Oval**Touches

Classic Touch | New Design

- Elegant design
- Mirror-effect on foil
- Customization options
- Green LED indication
- Slim, oval shape

## THE POSSIBILITIES ARE ENDLESS....

Contact our Area Sales Managers in order to share your ideas and formalize your request. Our design department will provide inspiration to the process.

| ARTICLE NO. | DESCRIPTION                                                       |
|-------------|-------------------------------------------------------------------|
| 25-2613-11  | 2 function oval touch, blower and pump symbols                    |
| 25-2623-11  | 2 function oval touch, 2 x on/off                                 |
| 25-2643-11  | 3 function oval touch, blower, pump and light symbols             |
| 25-2653-11  | 3 function oval touch, 3 x on/off                                 |
| 25-2663-11  | 3 function oval touch, pump, blower and a universal symbol        |
| 25-2673-11  | 4 function oval touch, 4 x on/off or 3 x on/off & variable blower |