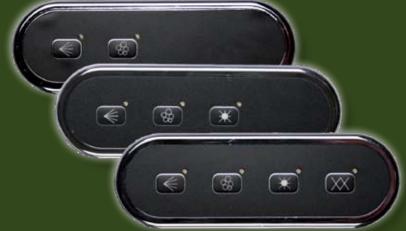

## THE POSSIBILITIES ARE ENDLESS....

Contact our Area Sales Managers in order to share your ideas and formalize your request. Our design department will provide inspiration to the process.

| ARTICLE NO. | DESCRIPTION                                                       |
|-------------|-------------------------------------------------------------------|
| 25-2613-11  | 2 function oval touch, blower and pump symbols                    |
| 25-2623-11  | 2 function oval touch, 2 x on/off                                 |
| 25-2643-11  | 3 function oval touch, blower, pump and light symbols             |
| 25-2653-11  | 3 function oval touch, 3 x on/off                                 |
| 25-2663-11  | 3 function oval touch, pump, blower and a universal symbol        |
| 25-2673-11  | 4 function oval touch, 4 x on/off or 3 x on/off & variable blower |