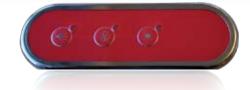

## **Oval**Touches

Classic Touch | New Design

- Elegant design
- Mirror-effect on foil
- Customization options
- Green LED indication
- Slim, oval shape

## THE POSSIBILITIES ARE ENDLESS....

Contact our Area Sales Managers in order to share your ideas and formalize your request. Our design department will provide inspiration to the process.

| ARTICLE NO. | DESCRIPTION                                                       |
|-------------|-------------------------------------------------------------------|
| 25-2613-11  | 2 function oval touch, blower and pump symbols                    |
| 25-2623-11  | 2 function oval touch, 2 x on/off                                 |
| 25-2643-11  | 3 function oval touch, blower, pump and light symbols             |
| 25-2653-11  | 3 function oval touch, 3 x on/off                                 |
| 25-2663-11  | 3 function oval touch, pump, blower and a universal symbol        |
| 25-2673-11  | 4 function oval touch, 4 x on/off or 3 x on/off & variable blower |