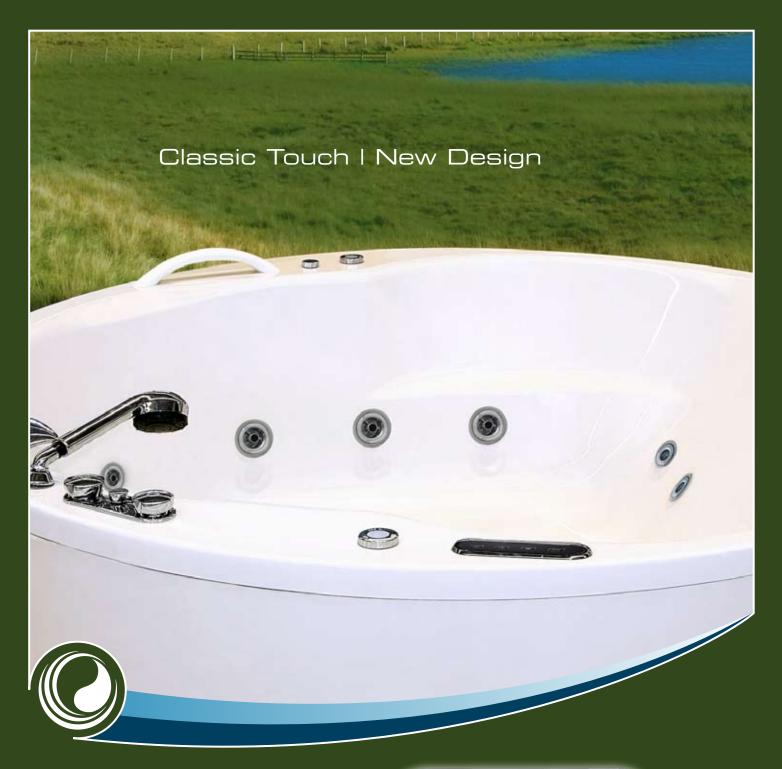

## **Oval**Touches

Classic Touch | New Design

- Elegant design
- Mirror-effect on foil
- Customization options
- Green LED indication
- Slim, oval shape