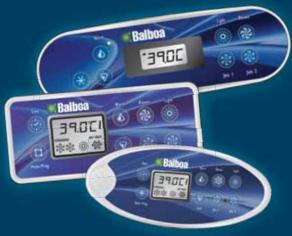

## **VL**Panels

- LCD Displays
- Molex Water-Resistant Connectors
- Maintenance Reminders And Alerts
- Large, Easy-To-Read LED Displays
- Supports VS/GS Series Control Systems With Patented M7 Technology

## More Flexibility. Wide Selection of Hot Tub Topside Panels.

The ML Series of topside panels were designed to work with the Elite VS (Values) and GS (Global) Series of hot tub control systems. These panels support the advanced functions of the VS/GS controls that use Balboa's patented M7 temperature and flow sensor technology and a new universal control platform. The sleek panels have LCD graphical displays with moving function indicator icons, maintenance reminders and service alerts on the easy-to-read screen. All panels are interchangeable and hot swappable providing a wide selection of options and sizes.