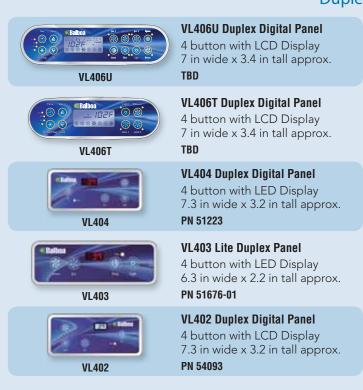

s
- Supports VS/GS Series Control Systems With Patented M7 Technology





## More Flexibility. Wide Selection of Hot Tub Topside Panels.

The ML Series of topside panels were designed to work with the Elite VS (Values) and GS (Global) Series of hot tub control systems. These panels support the advanced functions of the VS/GS controls that use Balboa's patented M7 temperature and flow sensor technology and a new universal control platform. The sleek panels have LCD graphical displays with moving function indicator icons, maintenance reminders and service alerts on the easy-to-read screen. All panels are interchangeable and hot swappable providing a wide selection of options and sizes.





For A Full Listing Of All Our Spa Products Please Visit

www.balboawater.com

## **Duplex Systems**