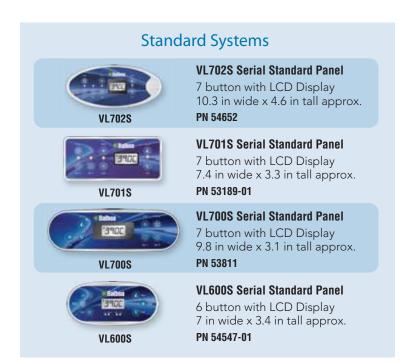

## **VL**Panels

- LCD Displays
- Molex Water-Resistant Connectors
- Maintenance Reminders And Alerts
- Large, Easy-To-Read LED Displays
- Supports VS/GS Series Control Systems With Patented M7 Technology

## More Flexibility. Wide Selection of Hot Tub Topside Panels.

The ML Series of topside panels were designed to work with the Elite VS (Values) and GS (Global) Series of hot tub control systems. These panels support the advanced functions of the VS/GS controls that use Balboa's patented M7 temperature and flow sensor technology and a new universal control platform. The sleek panels have LCD graphical displays with moving function indicator icons, maintenance reminders and service alerts on the easy-to-read screen. All panels are interchangeable and hot swappable providing a wide selection of options and sizes.