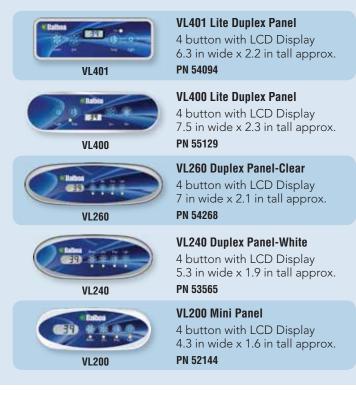

## **VL**Panels

- LCD Displays
- Molex Water-Resistant Connectors
- Maintenance Reminders And Alerts
- Large, Easy-To-Read LED Displays
- Supports VS/GS Series Control Systems With Patented M7 Technology

## More Flexibility. Wide Selection of Hot Tub Topside Panels.

The ML Series of topside panels were designed to work with the Elite VS (Values) and GS (Global) Series of hot tub control systems. These panels support the advanced functions of the VS/GS controls that use Balboa's patented M7 temperature and flow sensor technology and a new universal control platform. The sleek panels have LCD graphical displays with moving function indicator icons, maintenance reminders and service alerts on the easy-to-read screen. All panels are interchangeable and hot swappable providing a wide selection of options and sizes.