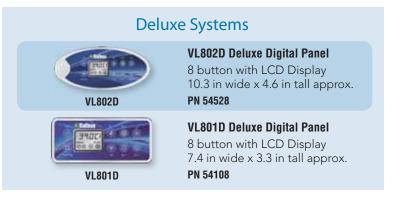

## **VL**Panels

- LCD Displays
- Molex Water-Resistant Connectors
- Maintenance Reminders And Alerts
- Large, Easy-To-Read LED Displays
- Supports VS/GS Series Control Systems With Patented M7 Technology

## More Flexibility. Wide Selection of Hot Tub Topside Panels.

The ML Series of topside panels were designed to work with the Elite VS (Values) and GS (Global) Series of hot tub control systems. These panels support the advanced functions of the VS/GS controls that use Balboa's patented M7 temperature and flow sensor technology and a new universal control platform. The sleek panels have LCD graphical displays with moving function indicator icons, maintenance reminders and service alerts on the easy-to-read screen. All panels are interchangeable and hot swappable providing a wide selection of options and sizes.