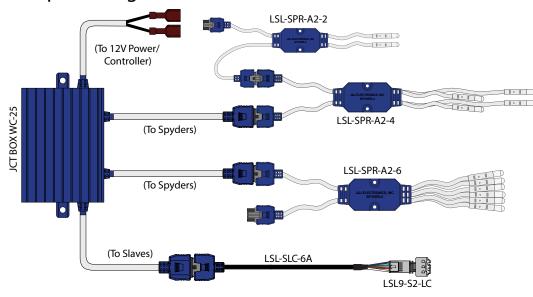

## Sample Configuration.

#### NEW STRING LIGHTS COLLECTION.

| Part No.      | Description                                  | GBP inc VAT |
|---------------|----------------------------------------------|-------------|
| JCT BOX WC-25 | Control Unit. 12V – 1.5a                     | £109.99     |
| LSL-SPR-A2-4  | LED spyder for 4 lights. 2 x 60cm + 2 x 96cm | £49.99      |
| LSL-SPR-A2-6  | LED spyder for 6 Lights. 6 x 120cm           | £59.99      |
| LSL-SC-A-72   | Spyder to Spyder cable 184 cm                | £13.99      |
| 3/1 Lens-W    | LED LENS                                     | £1.49       |
| 3/1 Lens NUT  | LED LENS NUT                                 | £0.99       |
| 20-0753       | Transformer 230V / 50-60HZ 12V               | £39.99      |