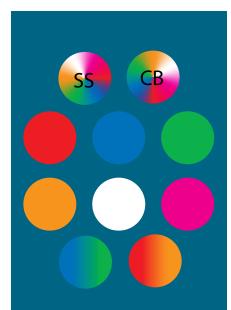

# 6 Brilliant Colors and 4 Color Transition Programs

Solid colors: Red, Blue, Green, Orange, White, Purple

Tidal Fade-Cool color mix; slow transitions between green and blue tones

- Afterburner Fade-Warm color mix; slow transitions between red and orange tones
- Spectrum Slowdance-slow transitions between all six colors
- Color Burst-fast strobe through all six colors

## THE ALL NEW StringLIGHT Lighting System

StringLIGHT lighting systems integrate into spas\*fountains, waterfalls and water features to provide spectacular water color saturation with multiple lighting modes. This fully customizable, multi-color LED lighting system offers six solid colors and four light shows. StringLIGHT features the brightest, high powered, wide angle LEDs on the market to provide smooth color transitions and light uniformity.

StringLIGHT is pre-programmed with six solid colors and four light shows. Light show and solid color selection works using existing lighting controls for simple system integration during manufacturing and easy end user control. All lights in the system automatically synchronize to produce a highly personalized lighting experience.