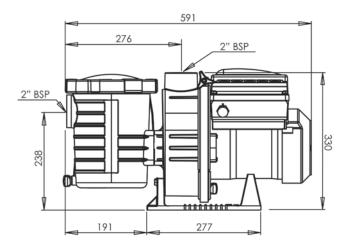

**PENTAIR** 

| ТҮРЕ                      | MOTOR POWER kW | OUTPUT<br>POWER HP | VOLTAGE | SIZE | WEIGHT kg | PG   |
|---------------------------|----------------|--------------------|---------|------|-----------|------|
| IntelliFlo® UltraFlow VSD | 2,20           | 3                  | 230V    | 2"   | 22,6      | HA05 |