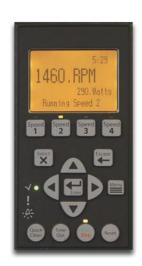

## Features:

- Reduces energy consumption up to 90%
- Electronic drive enabling user to change motor speed by +/-10 RPM
- Motor can rotate between 400 to 3450 RPM in 10 RPM increments
- 4 pre-set speeds 750, 1500, 2350 and 3110 RPM
- Very easy to install, program and operate
- Can connect to IntelliComm
- Extremely low noise at low RPM
- "Cam and ramp" locking lid
- Very large strainer basket for ease of maintenance
- Guarantees optimum efficiency and keeps servicing to an absolute minimum
- Thick walled body for quiet operation
- UltraFlow VSD can replace all conventional UltraFlow pumps