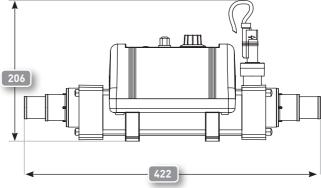

01, EN5502, CEI 801-4,<br>CEI 801-2, CEI 801-3.<br>The European Low Voltage Directive 72/23/EEC<br>The Harmonised Standard EN 60335-2-35 |
|                                                                                                                                                                  |



| 230V 1 Phase<br>Power Output | Load   | Product Code: Titanium | Power Cord |
|------------------------------|--------|------------------------|------------|
| 2-kW                         | 9-Amp  | N-AGP-EU-T2            | EURO Lead  |
| 2-kW                         | 9-Amp  | N-AGP-UK-T2            | UK Lead    |
| 3-kW                         | 13-Amp | N-AGP-EUR-T            | EURO Lead  |
| 3-kW                         | 13-Amp | N-AGP-UK-T             | UK Lead    |

Dimensions







www.elecro.co.uk





you. Call us today.

## Elecro Engineering – fluid dynamics

- Electric Swimming Pool Heaters
- Solar Swimming Pool Heaters
- Electric Spa Heater
- Aquatic & Tropical Marine Heaters
- Custom-Made Heaters
- Heat Exchangers
- Heating Controls
- UV Sanitisers



Elecro is a family-owned and managed, British manufacturer of quality swimming pool equipment including electric heaters, heat exchangers and ultraviolet sanitising units.

Our products are exported worldwide through our close partnerships with distributors.

Because innovation is at the heart of what we do we continue to invest heavily in research and development. We also invest in our people and are proud of our dedicated and expert team of technicians, designers and engineers, who help to continually del