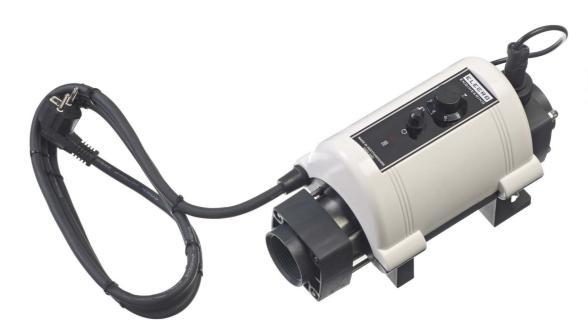

The heater can be vertically wall-mounted or stand on the floor with the control components on the top face casing. Screw fit adapters are supplied to allow connection to standard above ground pool flexible pipe work, while the water inlet and outlet fittings can be connected to either metric or imperial standard pipes.

Safety and equipment protection is provided by a flow switch that operates from as low as 1000 litres per hour. Over-heating protection is provided by a thermal cut-out (manual reset).

### This easy to use and install Nano Splasher pool heater comes with a corrosion-resistant titanium heating element, making it highly robust and