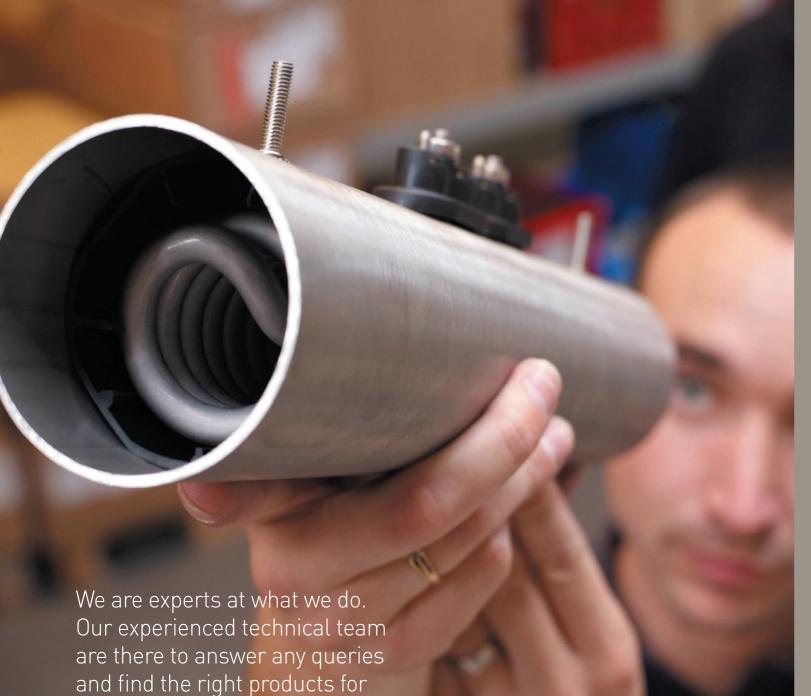

### This easy to use and install Nano Splasher pool heater comes with a corrosion-resistant titanium heating element, making it highly robust and

durable.

Specifically designed to ensure maximum safety, reliability and efficiency, the Elecro Nano Splasher pool heater is user-friendly and offers 'plug & play' installation. The thermostat dial gives you control over the desired pool temperature, while the thermal safety cut-out avoids over-heating.

Robust and reliable, this heater is made to last, affording you the perfect pool temperature with easy to use controls.

All Elecro electric heaters feature our unique and proven coiled heating element technology whereby a turbulent vortex is created in the water flow. This delivers outstanding efficiency and extended life expectancy by preventing the build up of mineral deposits on the heating element.