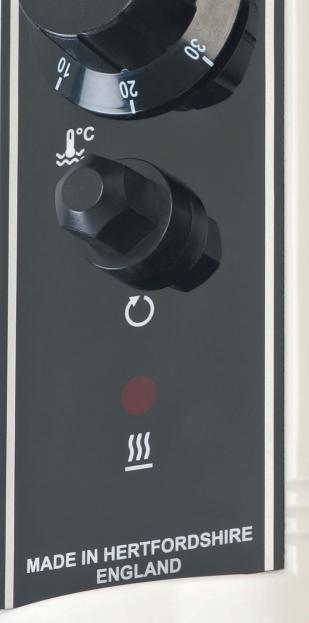

### **Product Overview**

- Easy to install simply ʻplug & play'
- Supplied fully equipped
- Straight through flow
- Robust and durable
- Safe and reliable
- Ideal heater for heat pump top up/back up
- Corrosion resistant titanium heating element
- BS 316L Stainless Steel (EN 1.4432) flow tube
- Accuracy to 1°C with analogue control thermostat
- Ultra-reliable flow switch allows safe operation as low as 1,000 litres per hour
- Thermal safety cut-out (manual reset)
- Floor or wall mountable
- 3-year warranty
- 100% operational efficiency through product life

durable.

Specifically designed to ensure maximum safety, reliability and efficiency, the Elecro Nano Splasher pool heater is user-friendly and offers 'plug & play' installation. The thermostat dial gives you control over the desired pool temperature, while the thermal safety cut-out avoids over-heating.

Safety and equipment protection is provided by a flow switch that operates from as low as 1000 litres per hour. Over-heating protection is provided by a thermal cut-out (manual reset).