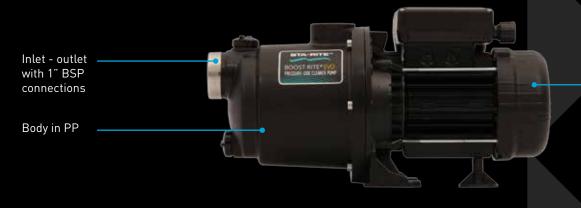

## BOOST-RITE® EVO SWIMMING POOL PUMPS

Sealed motor with external ventilation

## NOTHING BUT THE BEST

- Both inlet outlet with 1" BSP connections.
- Body in PP reinforced with glass fiber resistant to corrosion.
- Sealed motor with external ventilation.
- CE and TÜV approved.
- Easy to install.
- 2-year limited warranty.