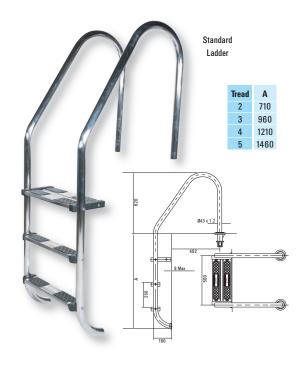

In total there are six styles of ladder that cover both commercial and domestic applications, and all are available with a choice of two, three, four or five treads.

The Certikin ladder range includes Standard, Tina and Club ladders as well as an Overflow ladder that has been designed with a longer handrail to enable installation across the overflow channel on a deck level pool a Club Bar Liner Ladder that has been developed specifically for liner pools and incorporates a horizontal bar that rests on the pool surround to minimise wear and tear on liner pools and the two part Undercover ladder for use on pools with automatic covers.