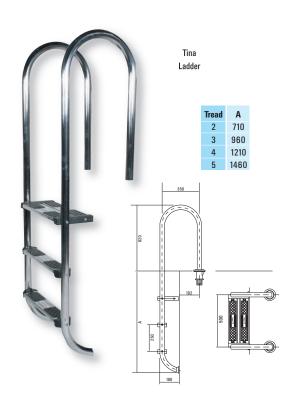

In total there are six styles of ladder that cover both commercial and domestic applications, and all are available with a choice of two, three, four or five treads.

The Certikin ladder range includes Standard, Tina and Club ladders as well as an Overflow ladder that has been designed with a longer handrail to enable installation across the overflow channel on a deck level pool a Club Bar Liner Ladder that has been developed specifically for liner pools and incorporates a horizontal bar that rests on the pool surround to minimise wear and tear on liner pools and the two part Undercover ladder for use on pools with automatic covers.

### **Pinch Anchors**

The Standard, Tina, Overflow, Club and Club Bar Liner ladders come complete with pinch anchors produced to Certikin's unique design for a secure, sturdy installation on all types of pool surround and come with escutcheon plates for a clean finish. The Undercover ladder comes with flange fixings and bolts.

### Anti-Slip treads

All ladders come complete with stainless steel anti-slip treads and in the UK are supplied with a double width top tread to comply with BS EN: 13451-2 and allow safe entry and exit from the pool. (The double width tread is optional in other countries). The foot of the ladder is protected with a rubber shoe to minimise wear and tear on both the pool wall and the ladder itself.