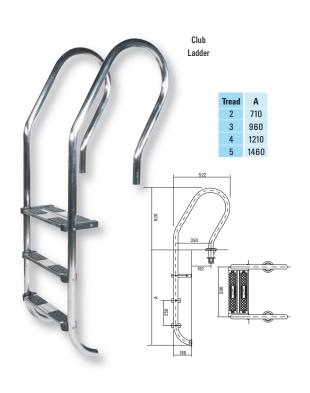

In total there are six styles of ladder that cover both commercial and domestic applications, and all are available with a choice of two, three, four or five treads.

The Certikin ladder range includes Standard, Tina and Club ladders as well as an Overflow ladder that has been designed with a longer handrail to enable installation across the overflow channel on a deck level pool a Club Bar Liner Ladder that has been developed specifically for liner pools and incorporates a horizontal bar that rests on the pool surround to minimise wear and tear on liner pools and the two part Undercover ladder for use on pools with automatic covers.

### **Pinch Anchors**

The Standard, Tina, Overflow, Club and Club Bar Liner ladders come complete with pinch anchors produced to Certikin's unique design for a secure, sturdy installation on all types of pool surround and come with escutcheon plates for a clean finish. The Undercover ladder comes with flange fixings and bolts.

### Anti-Slip treads

All ladders come complete with stainless steel anti-slip treads and in the UK are supplied with a double width top tread to comply with BS EN: 13451-2 and allow safe entry and exit from the pool. (The double width tread is optional in other countries). The foot of the ladder is protected with a rubber shoe to minimise wear and tear on both the pool wall and the ladder itself.