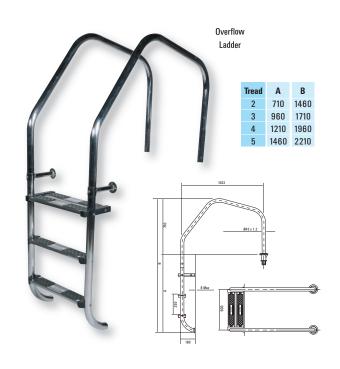

In total there are six styles of ladder that cover both commercial and domestic applications, and all are available with a choice of two, three, four or five treads.

The Certikin ladder range includes Standard, Tina and Club ladders as well as an Overflow ladder that has been designed with a longer handrail to enable installation across the overflow channel on a deck level pool a Club Bar Liner Ladder that has been developed specifically for liner pools and incorporates a horizontal bar that rests on the pool surround to minimise wear and tear on liner pools and the two part Undercover ladder for use on pools with automatic covers.

### **Pinch Anchors**

The Standard, Tina, Overflow, Club and Club Bar Liner ladders come complete with pinch anchors produced to Certikin's unique design for a secure, sturdy installation on all types of pool surround and come with escutcheon plates for a clean finish. The Undercover ladder comes with flange fixings and bolts.

### Anti-Slip treads

All ladders come complete with stainless steel anti-slip treads and in the UK are supplied with a double width top tread to comply with BS EN: 13451-2 and allow safe entry and exit from the pool. (The double width tread is optional in other countries). The foot of the ladder is protected with a rubber shoe to minimise wear and tear on both the pool wall and the ladder itself.