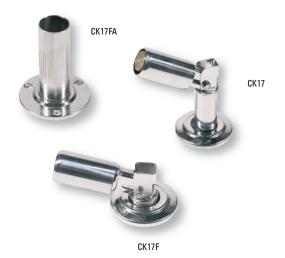

#### Accessories:

A variety of CK17 step swivels are available to allow all ladders to be easily tilted and lifted clear of the water when the swimming pool is covered.

Non Slip Stainless Steel Tread SPC290/17