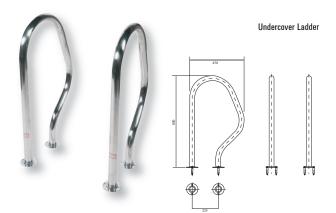

In total there are six styles of ladder that cover both commercial and domestic applications, and all are available with a choice of two, three, four or five treads.

The Certikin ladder range includes Standard, Tina and Club ladders as well as an Overflow ladder that has been designed with a longer handrail to enable installation across the overflow channel on a deck level pool a Club Bar Liner Ladder that has been developed specifically for liner pools and incorporates a horizontal bar that rests on the pool surround to minimise wear and tear on liner pools and the two part Undercover ladder for use on pools with automatic covers.

### **Pinch Anchors**

The Standard, Tina, Overflow, Club and Club Bar Liner ladders come complete with pinch anchors produced to Certikin's unique design for a secure, sturdy installation on all types of pool surround and come with escutcheon plates for a clean finish. The Undercover ladder comes with flange fixings and bolts.