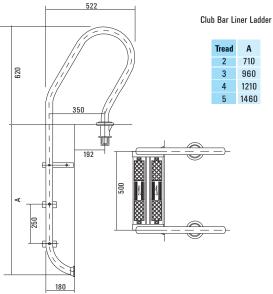

In total there are six styles of ladder that cover both commercial and domestic applications, and all are available with a choice of two, three, four or five treads.

The Certikin ladder range includes Standard, Tina and Club ladders as well as an Overflow ladder that has been designed with a longer handrail to enable installation across the overflow channel on a deck level pool a Club Bar Liner Ladder that has been developed specifically for liner pools and incorporates a horizontal bar that rests on the pool surround to minimise wear and tear on liner pools and the two part Undercover ladder for use on pools with automatic covers.