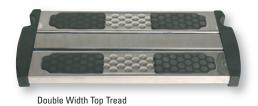

### Anti-Slip treads

All ladders come complete with stainless steel anti-slip treads and in the UK are supplied with a double width top tread to comply with BS EN: 13451-2 and allow safe entry and exit from the pool. (The double width tread is optional in other countries). The foot of the ladder is protected with a rubber shoe to minimise wear and tear on both the pool wall and the ladder itself.