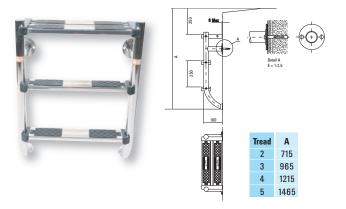

Certikin ladders are constructed using 43mm (1.7") diameter stainless steel tube, with stainless steel treads and escutcheons that are coated in a protective scratch resistant film that is to be removed after installation. This high specification has enabled Certikin to offer a superior quality range of ladders, ruggedly constructed to withstand the rigours of both commercial and domestic use.

In total there are six styles of ladder that cover both commercial and domestic applications, and all are available with a choice of two, three, four or five treads.

The Certikin ladder range includes Standard, Tina and Club ladders as well as an Overflow ladder that has been designed with a longer handrail to enable installation across the overflow channel on a deck level pool a Club Bar Liner Ladder that has been developed specifically for liner pools and incorporates a horizontal bar that rests on the pool surround to minimise wear and tear on liner pools and the two part Undercover ladder for use on pools with automatic covers.

### Anti-Slip treads

All ladders come complete with stainless steel anti-slip treads and in the UK are supplied with a double width top tread to comply with BS EN: 13451-2 and allow safe entry and exit from the pool. (The double width tread is optional in other countries). The foot of the ladder is protected with a rubber shoe to minimise wear and tear on both the pool wall and the ladder itself.