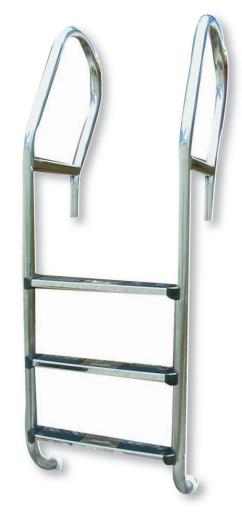

Certikin ladders are constructed using 43mm (1.7") diameter stainless steel tube, with stainless steel treads and escutcheons that are coated in a protective scratch resistant film that is to be removed after installation. This high specification has enabled Certikin to offer a superior quality range of ladders, ruggedly constructed to withstand the rigours of both commercial and domestic use.

### Anti-Slip treads

All ladders come complete with stainless steel anti-slip treads and in the UK are supplied with a double width top tread to comply with BS EN: 13451-2 and allow safe entry and exit from the pool. (The double width tread is optional in other countries). The foot of the ladder is protected with a rubber shoe to minimise wear and tear on both the pool wall and the ladder itself.