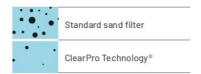

## CLEARPRO TECHNOLOGY® PENTAIR

ClearPro is a patented technology that allows to reach fine level of filtration 4 times better than conventional sand filters.

• 10μ filtration VS 40μ for conventional sand filters.

- The ClearPro laterals act like additional filters creating an extra barrier against the finest particles
- · Water is crystal clear

ClearPro approaches DE filter clarity with the simplicity of sand filter.