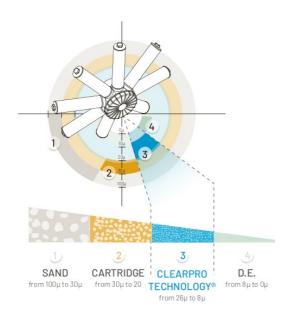

## CLEARPRO TECHNOLOGY® PENTAIR

ClearPro is a patented technology that allows to reach fine level of filtration 4 times better than conventional sand filters.

• 10μ filtration VS 40μ for conventional sand filters.

- The ClearPro laterals act like additional filters creating an extra barrier against the finest particles
- · Water is crystal clear

ClearPro approaches DE filter clarity with the simplicity of sand filter.