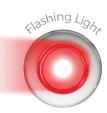

Red Light (flashing): there are severe warning messages or faults present.

Specifications subject to change without notice.