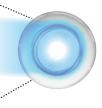

In addition to making world class spa controls, Balboa Water Group strives to ensure the spa experience is reliable, safe and healing. Status Pro is lighting the way.

Blue Light: spa pack is operational. There is a reminder and/or information message, and there is no fault or error codes.