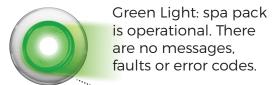

### SIMPLE, EFFICIENT AND EFFECTIVE

Status Pro is a simple, efficient and effective lighting system designed to give real-time status of the spa. Status Pro utilizes energy efficient, long lasting LED technology. Status Pro is compatible with all BP system packs and corresponding topside panels. LEDs will be tied to a cabinet-mounted light fitting that the spa owner can use to tell, at a glance, if all is OK with the spa or if something requires their attention.