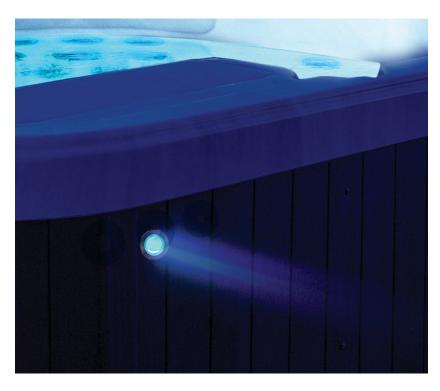

### SIMPLE, EFFICIENT AND EFFECTIVE

Status Pro is a simple, efficient and effective lighting system designed to give real-time status of the spa. Status Pro utilizes energy efficient, long lasting LED technology. Status Pro is compatible with all BP system packs and corresponding topside panels. LEDs will be tied to a cabinet-mounted light fitting that the spa owner can use to tell, at a glance, if all is OK with the spa or if something requires their attention.

In addition to making world class spa controls, Balboa Water Group strives to ensure the spa experience is reliable, safe and healing. Status Pro is lighting the way.

Blue Light: spa pack is operational. There is a reminder and/or information message, and there is no fault or error codes.

Red Light (flashing): there are severe warning messages or faults present.

Specifications subject to change without notice.