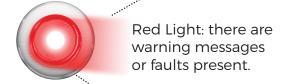

### SIMPLE, EFFICIENT AND EFFECTIVE

Status Pro is a simple, efficient and effective lighting system designed to give real-time status of the spa. Status Pro utilizes energy efficient, long lasting LED technology. Status Pro is compatible with all BP system packs and corresponding topside panels. LEDs will be tied to a cabinet-mounted light fitting that the spa owner can use to tell, at a glance, if all is OK with the spa or if something requires their attention.