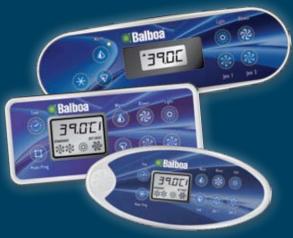

# **VL**Panels

- LCD Displays
- Molex Water-Resistant Connectors
- Maintenance Reminders And Alerts
- Large, Easy-To-Read LED Displays
- Supports VS/GS Series Control Systems With Patented M7 Technology

## More Flexibility. Wide Selection of Hot Tub Topside Panels.

The ML Series of topside panels were designed to work with the Elite VS (Values) and GS (Global) Series of hot tub control systems. These panels support the advanced functions of the VS/GS controls that use Balboa's patented M7 temperature and flow sensor technology and a new universal control platform. The sleek panels have LCD graphical displays with moving function indicator icons, maintenance reminders and service alerts on the easy-to-read screen. All panels are interchangeable and hot swappable providing a wide selection of options and sizes.