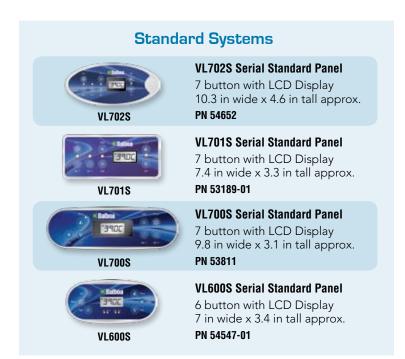

## More Flexibility. Wide Selection of Hot Tub Topside Panels.

The ML Series of topside panels were designed to work with the Elite VS (Values) and GS (Global) Series of hot tub control systems. These panels support the advanced functions of the VS/GS controls that use Balboa's patented M7 temperature and flow sensor technology and a new universal control platform. The sleek panels have LCD graphical displays with moving function indicator icons, maintenance reminders and service alerts on the easy-to-read screen. All panels are interchangeable and hot swappable providing a wide selection of options and sizes.