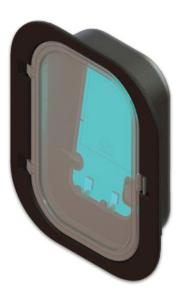

## in.p4

Docks, connects, protects and allows a full remote control of your digital audio sources. Directly from your spa.

dimensions: 10" x 8" x 2.62"

Gecko's in.p4 docking station features a USB and an 1/8" audio input mini jack connectors. Its design includes a smoked see-through door, a backlit base stand, as well as hidden screws and brackets.

in.p4's enclosure design includes a docking base, watertight gaskets and a latching mechanism to open and close its smoked see-through door. in.p4 can be installed for right or left-hand door opening.