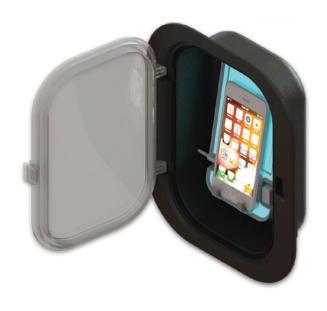

## Docks and connects your smartphone!

Designed to host best-selling smartphones like iPhone 6 Plus and Samsung Note, iPods, USB flash drives and other portable digital audio players equipped with a mini jack output, in.p4 connects to Gecko's in.stream 2 audio system. Additionally, it acts as a charging station.

## Protects your sources!

in.p4 protects your audio sources such as your smartphone, iPod or USB drive and their precious content against electronics' worst enemies: water and humidity.

in.p4's enclosure design includes a docking base, watertight gaskets and a latching mechanism to open and close its smoked see-through door. in.p4 can be installed for right or left-hand door opening.