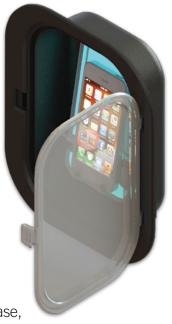

## Docks and connects your smartphone!

Designed to host best-selling smartphones like iPhone 6 Plus and Samsung Note, iPods, USB flash drives and other portable digital audio players equipped with a mini jack output, in.p4 connects to Gecko's in.stream 2 audio system. Additionally, it acts as a charging station.

## Protects your sources!

in.p4 protects your audio sources such as your smartphone, iPod or USB drive and their precious content against electronics' worst enemies: water and humidity.

in.p4's enclosure design includes a docking base, watertight gaskets and a latching mechanism to open and close its smoked see-through door. in.p4 can be installed for right or left-hand door opening.