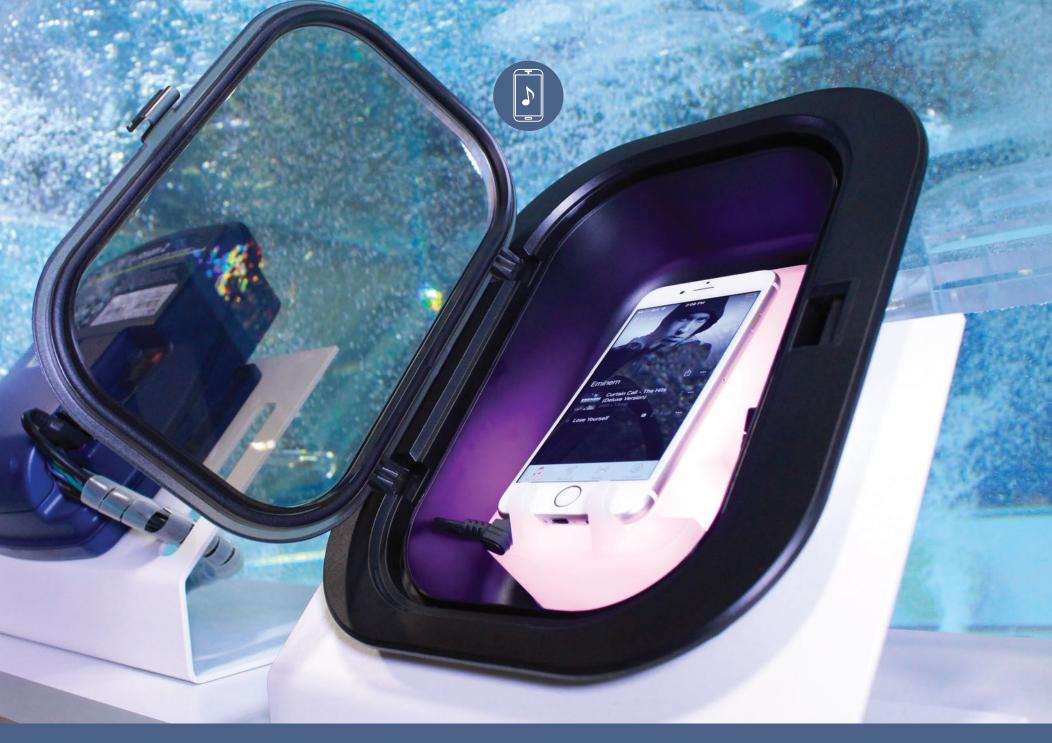

in.p4

Docks, connects, protects and allows a full remote control of your digital audio sources. Directly from your spa.

Bring your music along with you and enjoy it while relaxing in your spa. Gecko's in.p4 integrates your digital audio sources to your spa and its control system in a seamless and safe way.

## Docks and connects your smartphone!

Designed to host best-selling smartphones like iPhone 6 Plus and Samsung Note, iPods, USB flash drives and other portable digital audio players equipped with a mini jack output, in.p4 connects to Gecko's in.stream 2 audio system. Additionally, it acts as a charging station.

## Protects your sources!

in.p4 protects your audio sources such as your smartphone, iPod or USB drive and their precious content against electronics' worst enemies: water and humidity.

## in.p4

Docks, connects, protects and allows a full remote control of your digital audio sources. Directly from your spa.

dimensions: 10" x 8" x 2.62"

Gecko's in.p4 docking station features a USB and an 1/8" audio input mini jack connectors. Its design includes a smoked see-through door, a backlit base stand, as well as hidden screws and brackets.