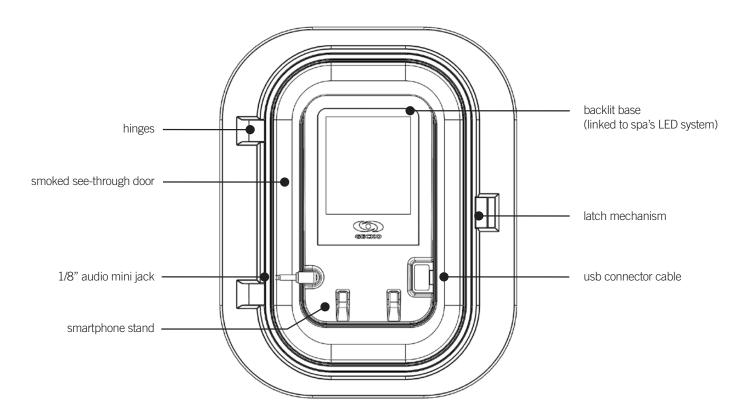

## in.p4

Docks, connects, protects and allows a full remote control of your digital audio sources. Directly from your spa.

dimensions: 10" x 8" x 2.62"

Gecko's in.p4 docking station features a USB and an 1/8" audio input mini jack connectors. Its design includes a smoked see-through door, a backlit base stand, as well as hidden screws and brackets.

in.p4's enclosure design includes a docking base, watertight gaskets and a latching mechanism to open and close its smoked see-through door. in.p4 can be installed for right or left-hand door opening.