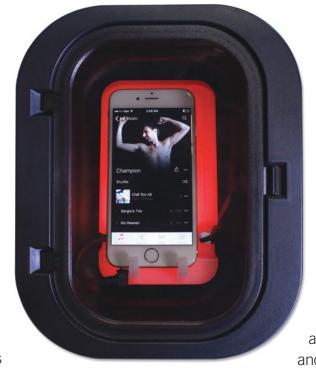

## Docks and connects your smartphone!

Designed to host best-selling smartphones like iPhone 6 Plus and Samsung Note, iPods, USB flash drives and other portable digital audio players equipped with a mini jack output, in.p4 connects to Gecko's in.stream 2 audio system. Additionally, it acts as a charging station.

## Protects your sources!

in.p4 protects your audio sources such as your smartphone, iPod or USB drive and their precious content against electronics' worst enemies: water and humidity.

## in.p4

Docks, connects, protects and allows a full remote control of your digital audio sources. Directly from your spa.

dimensions: 10" x 8" x 2.62"

Gecko's in.p4 docking station features a USB and an 1/8" audio input mini jack connectors. Its design includes a smoked see-through door, a backlit base stand, as well as hidden screws and brackets.