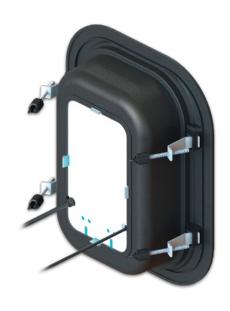

Bring your music along with you and enjoy it while relaxing, through in.p4's seamless and safe integration of your digital audio sources to your spa and its control system.

Gecko's in.p4 is easy to install. With its brackets, it can be flush-mounted to all types of spa side panels. A simple cable connection hooks it up to an in.stream 2 audio station, powering in.p4 and enabling the remote control of any docked digital audio source, directly from the spa.

in.p4's enclosure design includes a docking base, watertight gaskets and a latching mechanism to open and close its smoked see-through door. in.p4 can be installed for right or left-hand door opening.