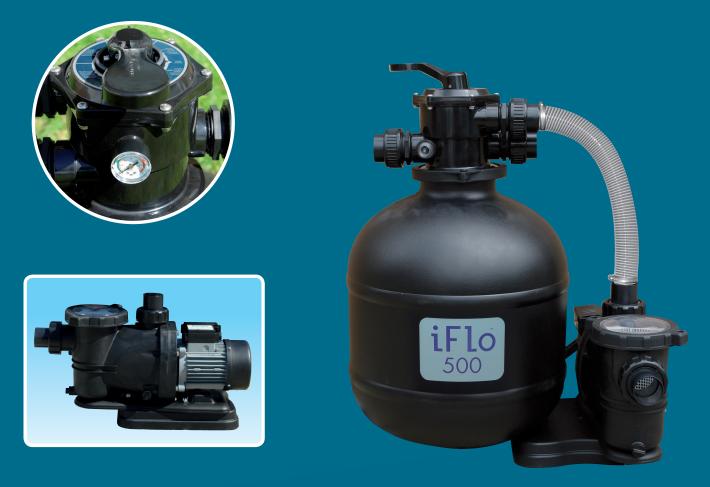

# iFlo Filter Pump Pack

#### Quality top mounted 7-way multiport valve

The iFlo's multiport valve incorporates an integral sight glass and pressure gauge.

The UK's Leading Independent Swimming Pool Manufacturer and Distributor

## iFlo Filter Pump Pack

The iFlo Filter Pump Pack combines a 0.75hp Pump and a 20" Sand Filter.

- The iFlo has been designed and manufactured to the highest standard for dependability, ease of operation and safety.
- Suitable for use in filtering of both above ground and in-ground swimming pools, the iFlo offers excellent performance at an affordable price.
- The compact design makes it ideal for use where space is at a premium.
- Single phase motor with built-in thermal protection
- Self priming pump
- The pool filter system is ideal for swimming pools, garden ponds or similar applications where good water quality is required.
- Max water temparture 35°C
- Min water temperature 4°C
- The iFlo has been designed to allow routine maintenance to be carried out easily
- At the end of the season the unit must be winterised as recommended in the manufacturers instructions.
- Requires 2 bags of filter sand or filter glass media.