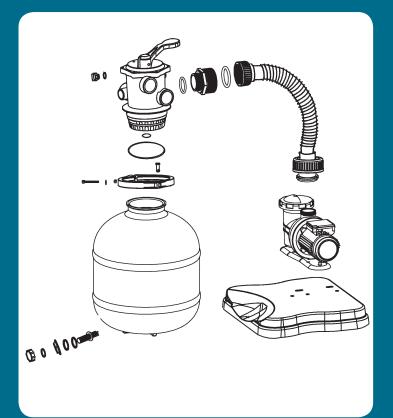

#### Simple to install

The iFlo comes ready mounted on its baseplate and is pre-plumbed with all filter/pump pipework and connections for fast and easy installation.

## iFlo Filter Pump Pack

The iFlo Filter Pump Pack combines a 0.75hp Pump and a 20" Sand Filter.

- The iFlo has been designed and manufactured to the highest standard for dependability, ease of operation and safety.
- Suitable for use in filtering of both above ground and in-ground swimming pools, the iFlo offers excellent performance at an affordable price.
- The compact design makes it ideal for use where space is at a premium.
- Single phase motor with built-in thermal protection
- Self priming pump
- The pool filter system is ideal for swimming pools, garden ponds or similar applications where good water quality is required.
- Max water temparture 35°C
- Min water temperature 4°C
- The iFlo has been designed to allow routine maintenance to be carried out easily
- At the end of the season the unit must be winterised as recommended in the manufacturers instructions.
- Requires 2 bags of filter sand or filter glass media.