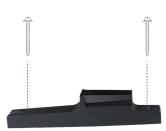

#### **MOUNTING OPTIONS: FEET**

The system can be mounted with feet or brackets.

The system can be mounted with feet or brackets.

**EACH FOOT**Is mounted to the surface with two screws.

MOUNTING FEET

Once the feet are mounted, the system pack is mounted onto the feet in this direction.