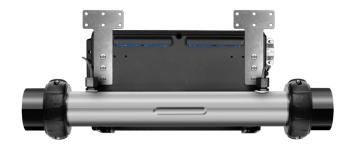

#### **MOUNTING OPTIONS: BRACKETS**

#### **VERTICAL BRACKETS**

Mounting brackets can be installed vertically.

#### **HORIZONTAL BRACKETS**

Mounting brackets can be installed horizontally.

#### **BRACKETS**

The back of the system enclosure has holes for mounting brackets.