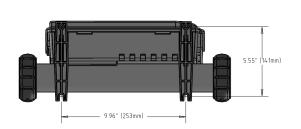

RIZONTAL BRACKETS**

Mounting brackets can be installed horizontally.



#### **BRACKETS**

The back of the system enclosure has holes for mounting brackets.

#### **ATTACHED HEATER**



#### ATTACHED SPA HEATER

Built with premium materials, the attached spa heater is engineered for easy installation without any loose wires. All in one convenient package!

Optional: Remote Heater available.



# BP200

#### **PANELS & OVERLAYS**



**TP Panels Shown**Works with all of Balboa's TP Panels



SpaTouch™ Panels Shown
Works with all of Balboa's SpaTouch™ Panels

#### Note

Please refer to Balboa's Topside Panels webpage or scan the QR code for part number and panel information. <a href="https://www.balboawater.com/Topside-Panels">www.balboawater.com/Topside-Panels</a>



#### **DIMENSIONS**