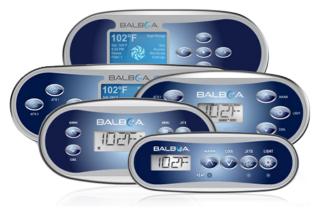

#### **PANELS & OVERLAYS**

**TP Panels Shown**Works with all of Balboa's TP Panels

SpaTouch™ Panels Shown
Works with all of Balboa's SpaTouch™ Panels

#### Note

Please refer to Balboa's Topside Panels webpage or scan the QR code for part number and panel information. <a href="https://www.balboawater.com/Topside-Panels">www.balboawater.com/Topside-Panels</a>