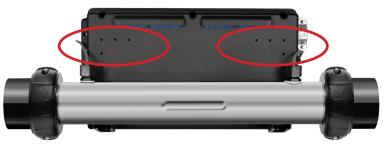

#### **MOUNTING OPTIONS: FEET**

The system can be mounted with feet or brackets.

The system can be mounted with feet or brackets.

**EACH FOOT**Is mounted to the surface with two screws.

MOUNTING FEET

Once the feet are mounted, the system pack is mounted onto the feet in this direction.

SYSTEM PACK
Is mounted.

<sup>\*\*</sup> Other heaters available

#### **BRACKETS**

The back of the system enclosure has holes for mounting brackets.