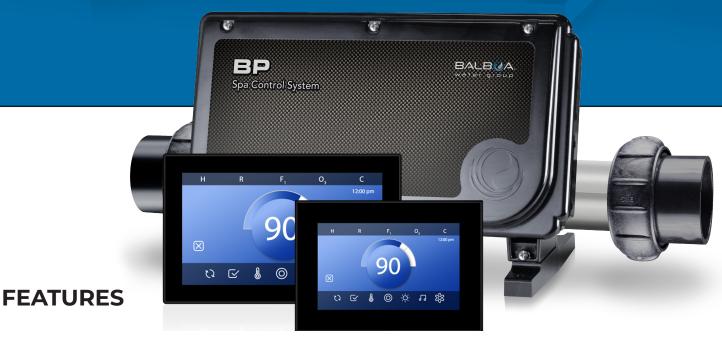

#### CUSTOMIZED TO FIT YOUR NEEDS

Smoothly integrates with bwa<sup>TM</sup>, ControlMySpa<sup>TM</sup>, bba<sup>TM</sup> and Balboa's Topside Panels.

- · Lowest cost, entry level BP system
- · Attached or remote heater
- · BP capable features
- Wireless System Control: (bwa<sup>™</sup>)/ControlMySpa<sup>™</sup>/Balboa Bluetooth Audio (bba<sup>™</sup>)
- · Works with the newest TP/SpaTouch™ Panels

#### **PANELS & OVERLAYS**

**TP Panels Shown**Works with all of Balboa's TP Panels

SpaTouch™ Panels Shown
Works with all of Balboa's SpaTouch™ Panels