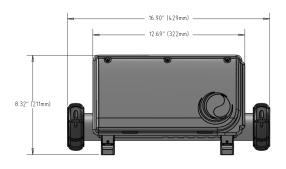

HORIZONTAL BRACKETS**

Mounting brackets can be installed horizontally.



#### **BRACKETS**

The back of the system enclosure has holes for mounting brackets.

#### **ATTACHED HEATER**



#### ATTACHED SPA HEATER

Built with premium materials, the attached spa heater is engineered for easy installation without any loose wires. All in one convenient package!

Optional: Remote Heater available.



# BP200

#### **PANELS & OVERLAYS**



**TP Panels Shown**Works with all of Balboa's TP Panels



SpaTouch™ Panels Shown
Works with all of Balboa's SpaTouch™ Panels

#### Note

Please refer to Balboa's Topside Panels webpage or scan the QR code for part number and panel information. <a href="https://www.balboawater.com/Topside-Panels">www.balboawater.com/Topside-Panels</a>



#### **DIMENSIONS**