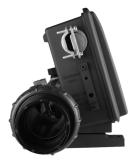

#### ENTRY LEVEL CONTROL SYSTEM

#### **SYSTEM SPECS**

| PRODUCT | VOLTAGE<br>SUPPLY | SENSORS                           | SPA LIGHTS<br>CONTROLS   | PUMP        | HEATER                  |
|---------|-------------------|-----------------------------------|--------------------------|-------------|-------------------------|
| BP200   | 230V              | M7 Patented<br>Temperature Probes | 1 Amp Max at<br>10 volts | 2-SPD Pump* | 3.0 kW 800<br>incoloy** |