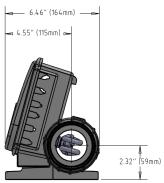

ZONTAL BRACKETS**

Mounting brackets can be installed horizontally.



#### **BRACKETS**

The back of the system enclosure has holes for mounting brackets.

#### **ATTACHED HEATER**



#### ATTACHED SPA HEATER

Built with premium materials, the attached spa heater is engineered for easy installation without any loose wires. All in one convenient package!

Optional: Remote Heater available.



# BP200

#### **PANELS & OVERLAYS**



**TP Panels Shown**Works with all of Balboa's TP Panels



SpaTouch™ Panels Shown
Works with all of Balboa's SpaTouch™ Panels

#### Note

Please refer to Balboa's Topside Panels webpage or scan the QR code for part number and panel information. <a href="https://www.balboawater.com/Topside-Panels">www.balboawater.com/Topside-Panels</a>



#### **DIMENSIONS**