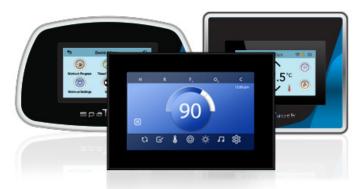

#### **PANELS & OVERLAYS**

**TP Panels Shown**Works with all of Balboa's TP Panels

SpaTouch™ Panels Shown
Works with all of Balboa's SpaTouch™ Panels

#### Note

Please refer to Balboa's Topside Panels webpage or scan the QR code for part number and panel information. <a href="https://www.balboawater.com/Topside-Panels">www.balboawater.com/Topside-Panels</a>