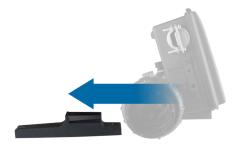

#### **MOUNTING OPTIONS: FEET**

The system can be mounted with feet or brackets.

The system can be mounted with feet or brackets.

**EACH FOOT**Is mounted to the surface with two screws.

MOUNTING FEET

Once the feet are mounted, the system pack is mounted onto the feet in this direction.

SYSTEM PACK
Is mounted.

<sup>\*\*</sup> Other heaters available