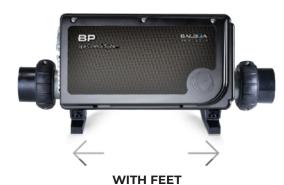

#### **MOUNTING OPTIONS: FEET**

The system can be mounted with feet or brackets.

The system can be mounted with feet or brackets.

**EACH FOOT**Is mounted to the surface with two screws.

MOUNTING FEET

Once the feet are mounted, the system pack is mounted onto the feet in this direction.

SYSTEM PACK
Is mounted.

<sup>\*\*</sup> Other heaters available